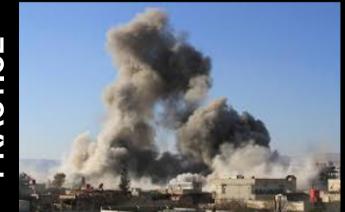

**United Nations Security Council Resolution 2139** 

We RESPOND '...to incidents every single day. If there are less than fifteen attacks, it is a good day ...'

Khaled Hajjo, Head of Aleppo City Civil Defence team