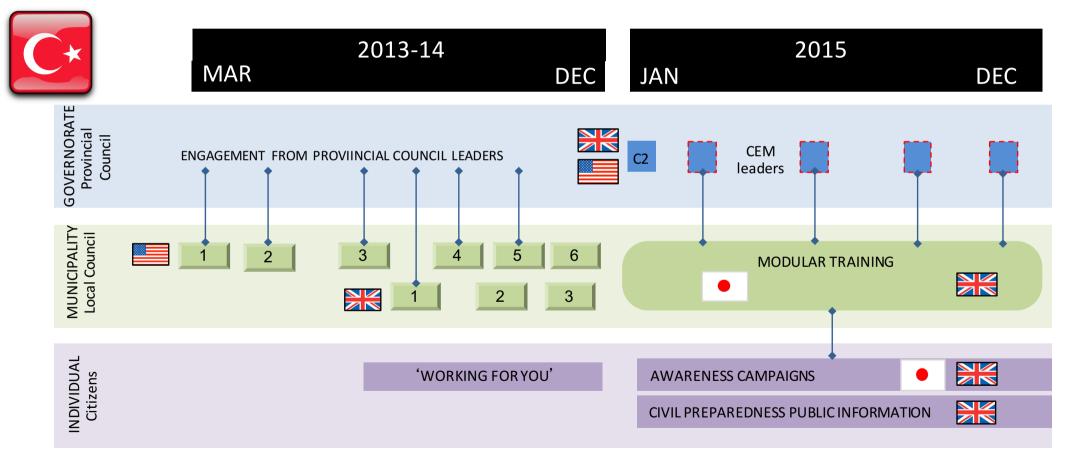

#### 2013-2015 PROGRAM

|                                                                                                                                                                                       | SUPPORT STRATGY                                                                                        |                                                                                                                                          |                                                                                                                                                                                                |  |  |
|---------------------------------------------------------------------------------------------------------------------------------------------------------------------------------------|--------------------------------------------------------------------------------------------------------|------------------------------------------------------------------------------------------------------------------------------------------|------------------------------------------------------------------------------------------------------------------------------------------------------------------------------------------------|--|--|
| SYRIAN CIVIL DEFENCE<br>CAPABILITY LEVEL                                                                                                                                              | PILLAR 1: PREVENTION<br>& COMMUNITY<br>AWARENESS                                                       | PILLAR 2:<br>ORGANISATIONAL<br>CAPACITY                                                                                                  | PILLAR 3:<br>TRAIN AND EQUIP                                                                                                                                                                   |  |  |
| CAPABILITY LEVEL D: Initiation                                                                                                                                                        |                                                                                                        |                                                                                                                                          |                                                                                                                                                                                                |  |  |
| <ul> <li>Team formed</li> <li>Not capable of basic operations</li> <li>Manning and equipment below 50%</li> </ul>                                                                     | Civil Defence awareness manual<br>UXO awareness<br>Sirens and warning systems                          | Team Leader / On Scene<br>commander<br>3 days / 15 beneficiaries                                                                         | Light USAR (CARRT)<br>7 days / 25 beneficiaries                                                                                                                                                |  |  |
| CAPABILITY LEVEL C: Interim Operating Cap                                                                                                                                             | ability                                                                                                |                                                                                                                                          |                                                                                                                                                                                                |  |  |
| <ul> <li>Capable of light operations.</li> <li>Local coordination conducted.</li> <li>Community awareness of resilience measures.</li> <li>Manning and equipment below 70%</li> </ul> | Youth and womens programmes<br>CERT: Community Emergency<br>Response Team<br>3 days / 25 beneficiaries | Command and Control (C2)<br>course. 3 days / 20<br>beneficiaries.                                                                        | Medium USAR (Fire)<br>10 days / 25 beneficiaries<br>Training of Trainers<br>7 days/25 beneficiaries                                                                                            |  |  |
| CAPABILITY LEVEL B: Partial Operating Capa                                                                                                                                            | ıbility                                                                                                |                                                                                                                                          |                                                                                                                                                                                                |  |  |
| <ul> <li>Capable of light and medium operations.</li> <li>Local and regional coordination and joint operations.</li> </ul>                                                            | Community activities<br>Media training and public relations                                            | SPECIALTIES:<br>Emergency Management                                                                                                     | SPECIALTIES:<br>☆ Medical Response 10 days / 25                                                                                                                                                |  |  |
| <ul> <li>Increased community resilience</li> <li>Manning and equipment between 70 and 85%</li> </ul>                                                                                  |                                                                                                        | 3 days / 15 beneficiaries<br>Management, human resources,<br>finance and logistics<br>Communications<br>Logistics and camp<br>management | Medical Response 10 days / 25<br>beneficiaries<br>Technical equipment 2 days / 25<br>beneficiaries<br>Heavy Machinery 2 days / 25<br>beneficiaries                                             |  |  |
|                                                                                                                                                                                       | ity                                                                                                    | Management, human resources,<br>finance and logistics<br>Communications<br>Logistics and camp                                            | beneficiaries<br>Technical equipment 2 days / 25<br>beneficiaries<br>Heavy Machinery 2 days / 25<br>beneficiaries                                                                              |  |  |
| <ul> <li>Manning and equipment between 70 and 85%</li> </ul>                                                                                                                          | ity<br>Community events                                                                                | Management, human resources,<br>finance and logistics<br>Communications<br>Logistics and camp                                            | beneficiaries<br>Technical equipment 2 days / 25<br>beneficiaries<br>Heavy Machinery 2 days / 25<br>beneficiaries<br>Heavy USAR<br>10 days / 25 beneficiaries<br>UXO / Bomb disposal<br>HAZMAT |  |  |