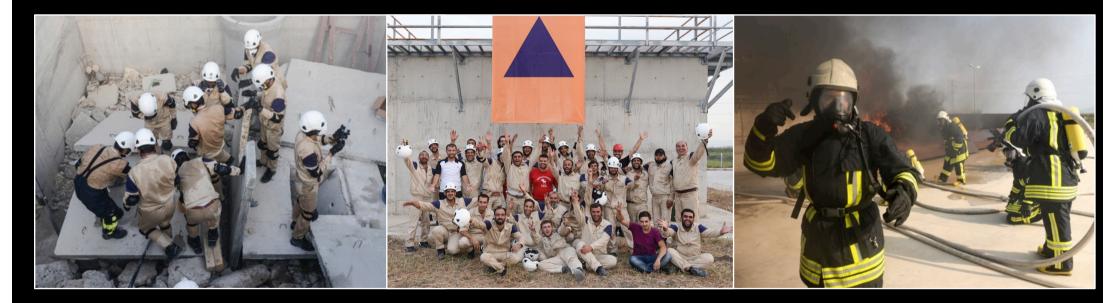

#### TRAINING PARTNERSHIP

TRAINING FOLLOWS INSARAG GUIDELINES FOR LIGHT, MEDIUM AND HEAVY TEAMS (Extended INSARAG First Responder Program)

#### **Training Programs**

- CARRT- Community Assisted Rapid Response Team
   7 days, 60 hr. of First Responder Training
- FRDP- Fire Rescue Development Program
   10 days 85 hr. of Fire Response Training
- LEMAR- Limited Environment Medical Response
   10 days 85 hr. of Advanced Life Support Training
- EOC-IC-LogTech and ToT Courses