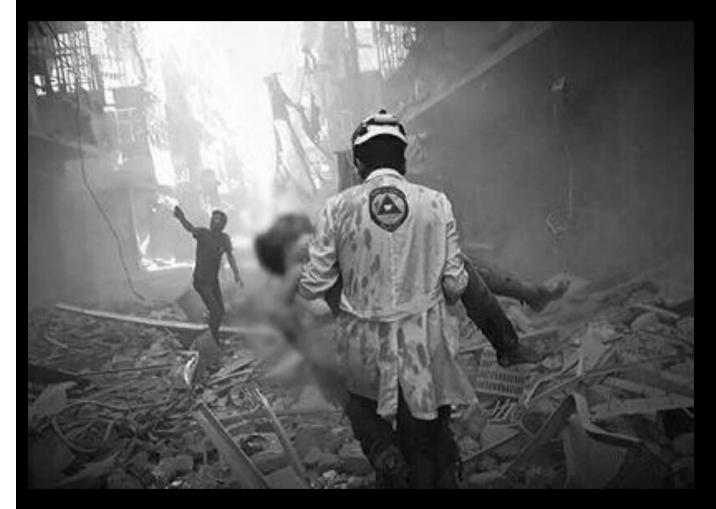

## **SYRIA FIRST RESPONDERS**

In March 2013, a group of Syrian community volunteers formed to respond to and recover from attacks against the civilian population.

They are NEUTRAL and IMPARTIAL and save victims on all sides of the conflict.

Today, more than 2650 volunteers work from over 65 stations. They have been described as 'the true heroes' of the Syria.

**United Nations Security Council Resolution 2139** 

We RESPOND '...to incidents every single day. If there are less than fifteen attacks, it is a good day ...'

Khaled Hajjo, Head of Aleppo City Civil Defence team