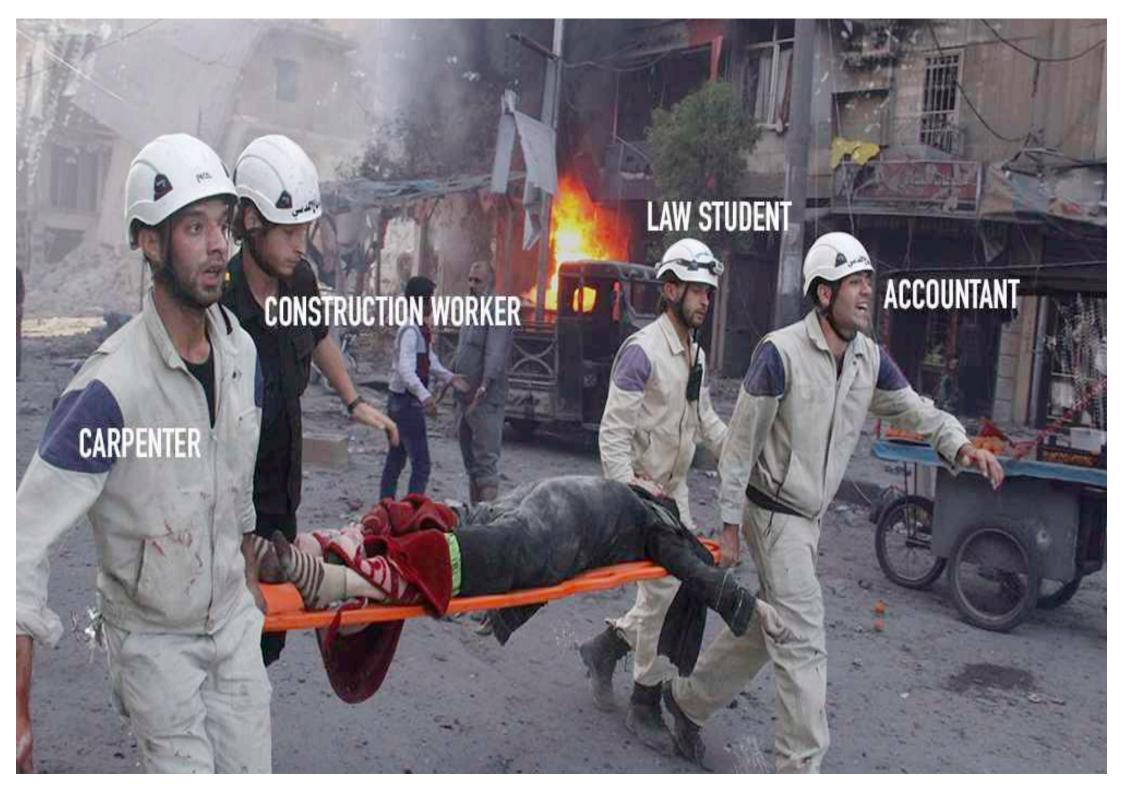

## **SYRIA FIRST RESPONDERS**

In March 2013, a group of Syrian community volunteers formed to respond to and recover from attacks against the civilian population.

They are NEUTRAL and IMPARTIAL and save victims on all sides of the conflict.

Today, more than 2650 volunteers work from over 65 stations. They have been described as 'the true heroes' of the Syria.

**United Nations Security Council Resolution 2139** 

We RESPOND '...to incidents every single day. If there are less than fifteen attacks, it is a good day ...'

Khaled Hajjo, Head of Aleppo City Civil Defence team