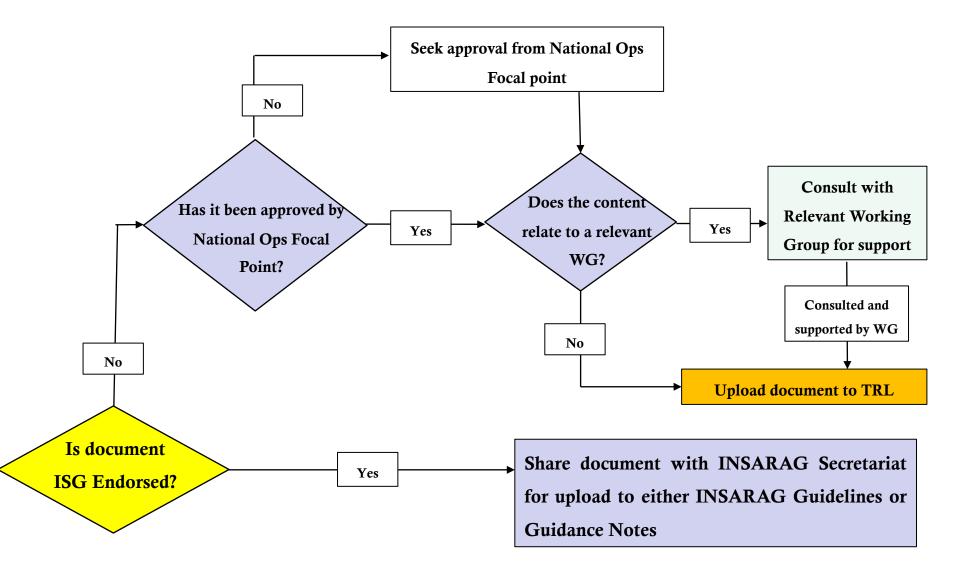

## **Document Submission Workflow**

## **Additional Notes for Uploading**

- 1. All field heads are fixed
  - Any changes or additions have to be made with approval through ISG by GRG
- 2. Document of Endorsement should contain an affirmative "supported" by National Focal Points (Operations) and can be uploaded in the medium it was approved under (i.e. email, meeting minutes etc.).