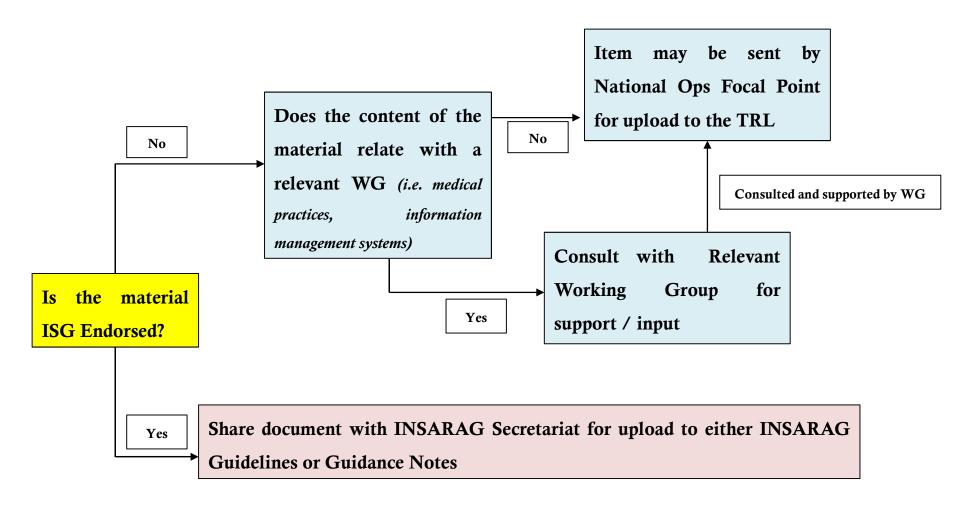

# **Document Upload Workflow**

## **Document Review Process**

#### **ISG** Endorsed

**Guidelines**To be reviewed every 5 years

#### **Guidance Notes**

Annexes Checklists Manuals

### Technical Reference Library

Knowledge repository for best practices

- Can be contributed by INSARAG Classified
   Teams and Teams undergoing Classification
   <u>through</u> their respective National Operational
   Focal Points
- 2. Specific contributions must be cleared by the related INSARAG Working Group
- 3. Can also be contributed by INSARAG
  Working Group
- These items still belong to the Guidelines and must be endorsed by ISG.
- 2. Only available as soft copies online in INSARAG.org.
- 3. Content will be reviewed when necessary.